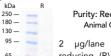

Purity: Recombinant Human EGF Animal Component-Free (ACF)

2 μg/lane on SDS-PAGE under reducing (R) conditions.The gel was stained using Coomassie® Blue showing a single band at 6 kDa and purity greater than 97%.